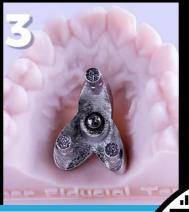

# **Surgical**

- Diagnostic design and remote review with an Absolute A.R.T team smile designer
- Implant pre-plan and remote review with the surgeon lead by a NavaGation specialist
- All carbon fiber guides required to process a full-arch latched surgical procedure
- Chairside surgical support by a qualified NavaGation chairside specialist
- EZ Load digital conversion process or Synergy latched conversion support

This all-inclusive\* package provides everything needed by both the surgeon and restorative clinician to seamlessly deliver a full-arch hybrid restoration, from initial planning to final delivery.