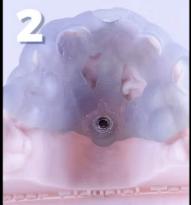

# **Surgical**

- Diagnostic design and remote review with an Absolute A.R.T team smile designer
- Implant pre-plan and remote review with the surgeon lead by a NavaGation specialist
- All carbon fiber guides required to process a full-arch latched surgical procedure
- Chairside surgical support by a qualified NavaGation chairside specialist
- EZ Load digital conversion process or Synergy latched conversion support

This all-inclusive\* package provides everything needed by both the surgeon and restorative clinician to seamlessly deliver a full-arch hybrid restoration, from initial planning to final delivery.